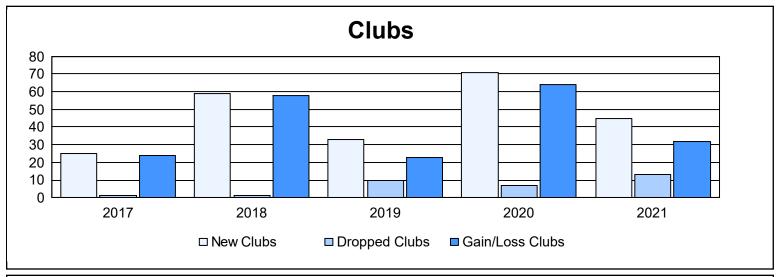

District 325A1 As of June 2021 Cumulative

| Year      | New<br>Clubs | Dropped<br>Clubs | Gain/<br>Loss<br>Clubs | New<br>Members | Charter<br>Members | Reinstate<br>Members | Transfer<br>Members | Total<br>Member<br>Added | Total<br>Members<br>Dropped | Gain/<br>Loss<br>Members |
|-----------|--------------|------------------|------------------------|----------------|--------------------|----------------------|---------------------|--------------------------|-----------------------------|--------------------------|
| 2016-2017 | 25           | 1                | 24                     | 633            | 675                | 5                    | 3                   | 1,316                    | 468                         | 848                      |
| 2017-2018 | 59           | 1                | 58                     | 597            | 1,385              | 14                   | 17                  | 2,013                    | 636                         | 1,377                    |
| 2018-2019 | 33           | 10               | 23                     | 694            | 861                | 33                   | 8                   | 1,596                    | 1,104                       | 492                      |
| 2019-2020 | 71           | 7                | 64                     | 659            | 1,566              | 68                   | 12                  | 2,305                    | 2,029                       | 276                      |
| 2020-2021 | 45           | 13               | 32                     | 1,036          | 1,074              | 16                   | 11                  | 2,137                    | 1,477                       | 660                      |
| Average   | 47           | 6                | 40                     | 724            | 1,112              | 27                   | 10                  | 1,873                    | 1,143                       | 731                      |